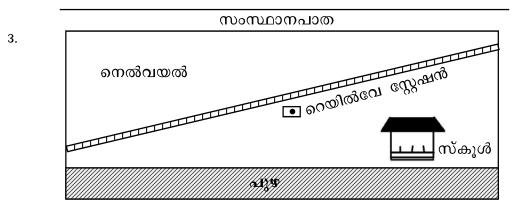

തെ തിരിച്ചറിഞ്ഞവർക്ക് 1 സ്കോർ

## ഒറ്റവാക്കിൽ ഉത്തരം എഴുതേണ്ട ചോദ്യങ്ങൾ ഉത്തരസൂചിക

- 1. തണ്ടിലും ഇലയിലും വായു അറകളുടെ സാന്നിദ്ധ്യം
- 2. ബീജമൂലം
- 3. സുഭാഷ്ചന്ദ്രബോസ്
- 4. ആർട്ടിക് ടേൺ
- 5. രാജാ രവിവർമ്മ
- 6. വടക്കൻപാട്ടുകൾ
- 7. ചാന്ദ്രയാൻ
- 8. ചമ്പാരൻ സത്യാഗ്രഹം
- 9. ഏകബീജപത്രസസ്യം
- 10. കഥകളി

# എൽ. എസ്. എസ് പരീക്ഷ മാതൃകാചോദ്യങ്ങൾ പേപ്പർ 2 പാർട്ട് എ പരിസരപഠനം

#### വിശദമായി ഉത്തരമെഴുതേണ്ടവ

- നാലാം ക്ലാസിലെ അനു ടീച്ചറോട് ചോദിച്ചു. "ടീച്ചർ, വളരെ ദൂരെ സ്ഥിതി ചെയ്യുന്ന കശുവണ്ടി ഫാക്ടറിയിൽ നിന്നുള്ള ഗന്ധം എങ്ങനെയാണ് ക്ലാസ് മുറിക്കുള്ളിൽ അനുഭവപ്പെടുന്നത്?" വായുവിന്റെ ഏത് സവിശേഷതയെക്കുറി ച്ചാവും ടീച്ചർ പറഞ്ഞിട്ടുണ്ടാവുക? നിങ്ങൾക്കറിയാവുന്ന വായുവിന്റെ 3 സവിശേ ഷതകൾ എഴുതുക.
  (ആകെ 5 സ്കോർ)
- 2. ചിത്രം ശ്രദ്ധിക്കൂ



ഈ ചിത്രത്തിൽ നിന്നും നിങ്ങൾ ഗ്രഹിച്ച ആശയത്തെ ഒരു കുറിപ്പാക്കി എഴുതുക. (5 സ്കോർ)



ഈ രേഖാചിത്രത്തിൽ നിന്നും നിങ്ങൾ മനസ്സിലാക്കിയ കാര്യങ്ങൾ സൂചിക ഉപയോഗിച്ച് രേഖപ്പെടുത്തുക. (5 സ്കോർ)

- 4. ചില വാർത്താവിനിമയ ഉപകരണങ്ങളെക്കുറിച്ചുള്ള സൂചനകളാണ് താഴെ കൊടുത്തിരിക്കുന്നത്. ഇവയെ തിരിച്ചറിഞ്ഞ് വ്യക്തിയിലേക്ക് ആശയക്കൈ മാറ്റം ചെയ്യുന്നവയെന്നും സമൂഹത്തിലേക്ക് ആശയക്കൈമാറ്റം ചെയ്യുന്നവ യെന്നും തരംതിരിക്കുക.
  - എ) അലക്സാണ്ടർ ഗ്രഹാംബെൽ കണ്ടുപിടിച്ചു ബി) ഇലക്ട്രോണിക് മെയിൽ എന്നത് പൂർണ്ണരൂപം

- സി) ചിത്രങ്ങളുടെയും വിവരങ്ങളുടെയും തനിപ്പകർപ്പ് എവിടെ വേണമെങ്കിലും എത്തിക്കുന്നു.
- ഡി) ലോകത്തിൽ ഏറ്റവും പ്രചാരമുള്ള വാർത്താവിനിമയ ഉപാധി
- ഇ) മാർക്കോണി കണ്ടുപിടിച്ചു

എഫ്) ജോൺബേർഡ് കണ്ടുപിടിച്ചു.

(5 സ്കോർ)

#### ഉത്തരസൂചിക

- എ) വായുവിന്റെ വ്യാപിക്കാനുള്ള കഴിവ് എന്ന സവിശേഷതയെക്കുറിച്ച് ((2 സ്കോർ)
  - ബി) 1) വായുവിന് ശക്തിയുണ്ട്
    - 2) നിശ്ചിതമായ ആകൃതിയില്ല
    - 3) വായുവിന് ഭാരമുണ്ട്

(3 സ്കോർ