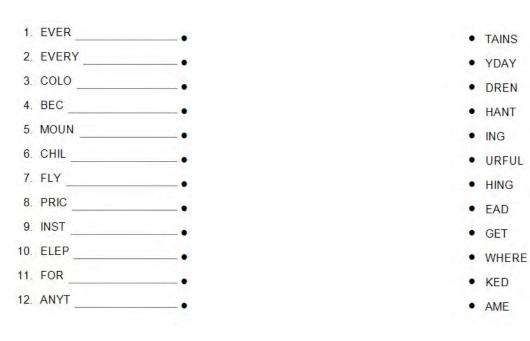

NAME \_\_\_\_\_

DATE \_\_\_\_\_

ARRANGE THE FOLLOWING WORDS IN ALPHABETICAL ORDER.

| GOING     | ELEPHANT  | RIVER   | NEEDLE |
|-----------|-----------|---------|--------|
| MOUNTAINS | COLOURFUL | INSTEAD | FLYING |
| SHIRT     | PRICKED   | HIGH    | TAILOR |

| 1  | 7  |   |
|----|----|---|
| 2. | 8  |   |
| 3  | 9  | - |
| 4. | 10 |   |
| 5  | 11 | _ |
| 6  | 12 |   |

MATCH IT AND WRITE THE FULL WORD.