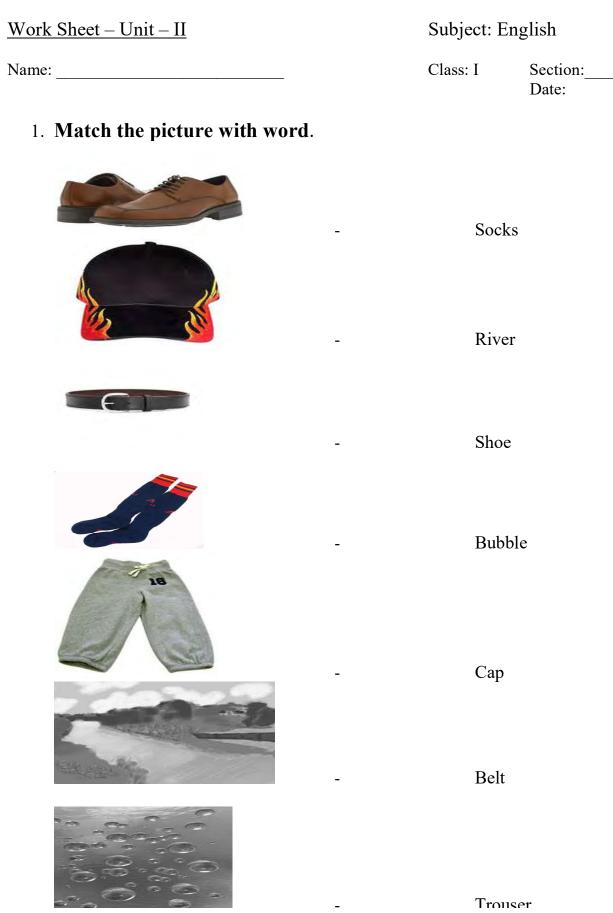

# 4. Match the following to make pairs.

| (i)   | Needle | - | shoe   |
|-------|--------|---|--------|
| (ii)  | Bat    | - | shorts |
| (iii) | Socks  | - | thread |
| (iv)  | Shirt  | - | Spoon  |
| (v)   | Bowl   | - | Ball   |