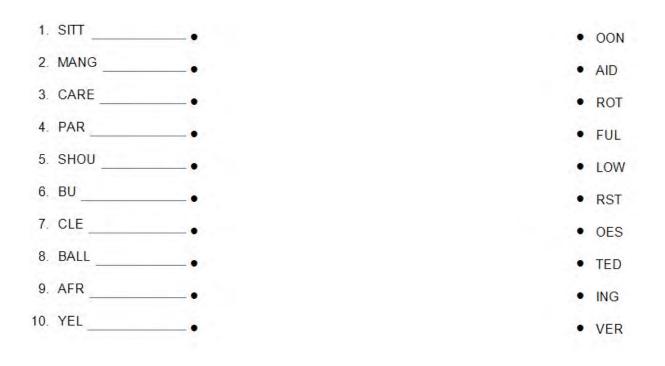

### WORKSHEET

| Class I ENGLISH        | UNIT- 4 MITTU AND THE YELLOW MANGO |
|------------------------|------------------------------------|
| NAME                   | DATE                               |
| REWRITE THE JUMBLED LE | TTERS                              |
| 1. ERET                | 6. TRAPOR                          |
| 2. ANOGM               | 7. EKAB                            |
| 3. AWYA                | 8. EGERN                           |
| 4. VECIO               | 9. LCABK                           |
| 5. RCWO                | 10. ELYOLW                         |

MATCH IT AND WRITE THE FULL WORD