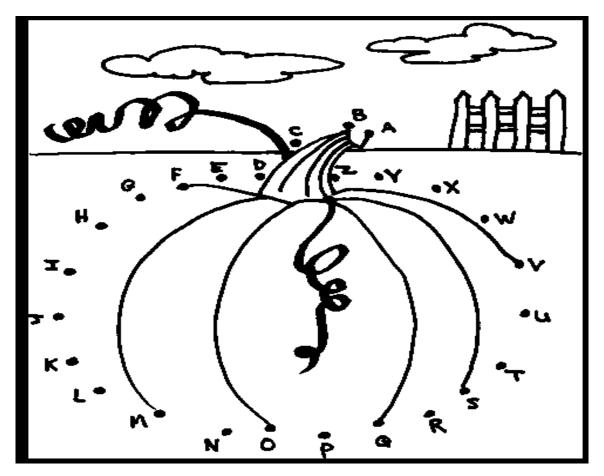

### WORKSHEET

Class I ENGLISH UNIT- 4 ONCE I SAW A LITTLE BIRD, MITTU AND THE YELLOW MANGO

NAME \_\_\_\_\_ DATE \_\_\_\_\_

JOIN THE LETTERS FROM <u>A TO Z</u> AND COLOUR THE PICTURE

SKY - BLUE

**PUMPKIN - ORANGE AND YELLOW** 

**GROUND - YELLOW OCHRE** GATE - BROWN

WRITE THE MISSING LETTERS

| 1.lit le   | 2. wi dow          |
|------------|--------------------|
| 3. crid    | 4. goi <u>   g</u> |
| 5. S h o k | 6.ta I             |
| 7way       | 8lew               |