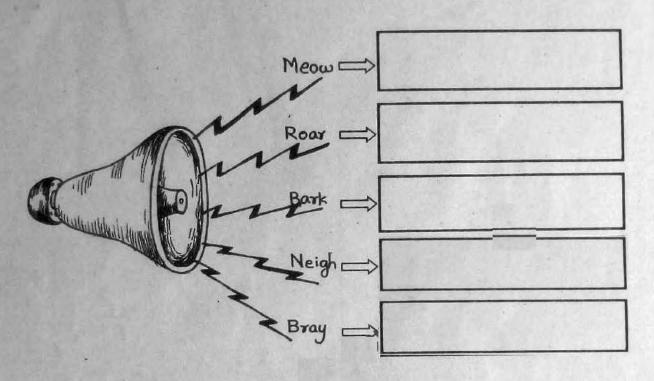

#### Activity. V

#### Sounds of animals

The King invited the cat and his friends to the palace. They went one by one and made their sound at the palace gate.

A. Identify the animals from their sounds and write their names in the box.