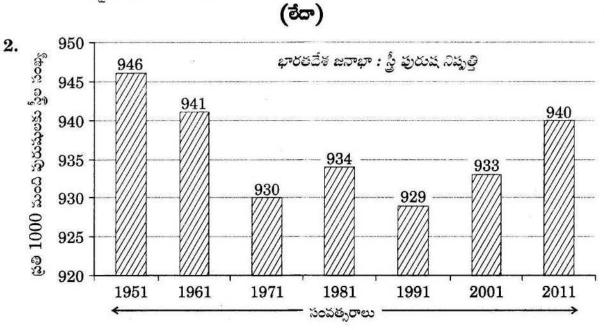

21T/New 21 G

G

.2(

21

2'

- (a) ఏ సంవత్సరంలో స్త్రీల సంఖ్య తక్కువగా ఉంది?
- (b) స్త్రీ, పురుష నిష్పత్తి అనగా నేమి?
- (c) లింగ నిష్పత్తిలో 1951 నుండి నీవు ఎలాంటి మార్పులు గమనించావు?
- (d) స్త్రీల సంఖ్య తగ్గడాన్ని నివారించడానికి ఏమి చేయాలి?
- ఈ రోజుల్లో ఆర్థిక వ్యవస్థలోని ఏ రంగములో ఉద్యోగావకాశాలు పెరుగుతున్నాయి? కారణాలు తెల్పండి.