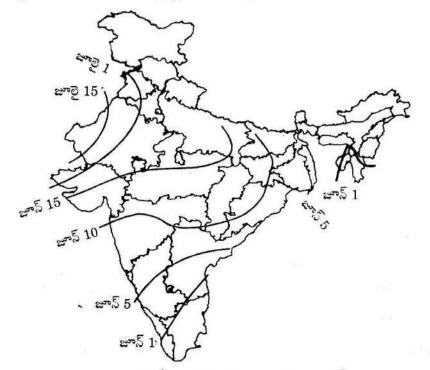

భారతదేశం – నైరుతి ఋతుపవనాల ప్రవేశం

16. ఋతు పవనాలు మహారాష్ట్రలో ఎప్పుడు ప్రవేశిస్తాయి?

17. ఋతు పవనాలు కేరళలో ఎప్పుడు ప్రవేశిస్తాయి?

21T/New

G

P.T.O.

 $7 \times 1 = 7$ 