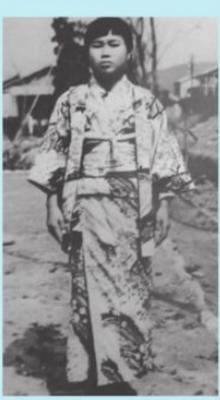

#### Sadaco

Sadaco Sasuki, a Japanese girl, was a victim of the radiation from atomic bombing at Hiroshima. The paper cranes she made when bed-ridden became the symbol of anti-war feeling.

BIJU KK, HST SS, GHSS TUVVUR, MALAPPURAM. 9895695437