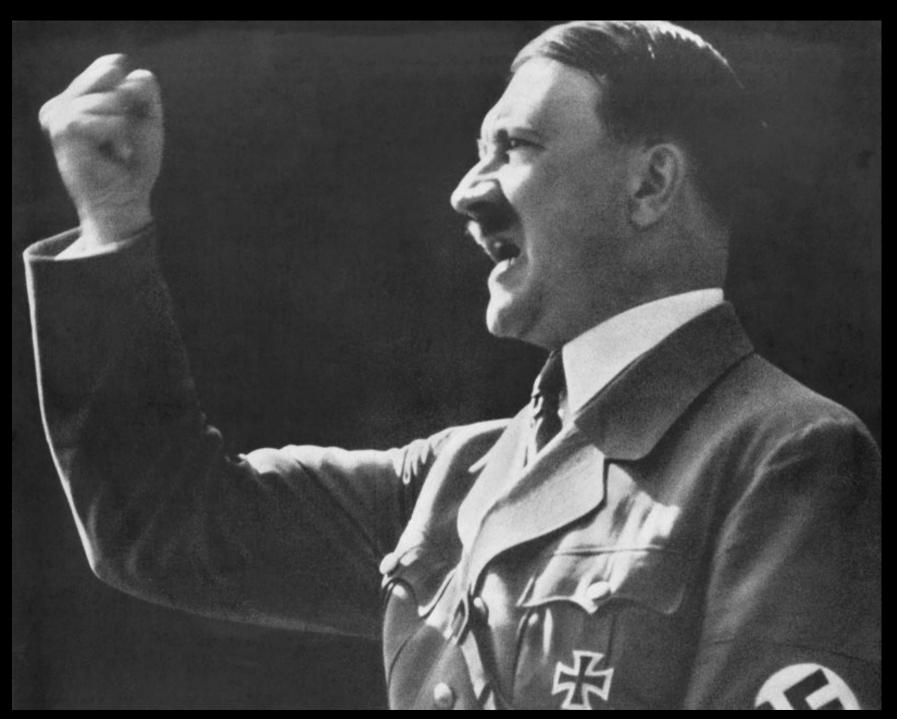

## Factors that helped Hitler, the leader of Nazi party come to power in Germany

- -The Treaty of Versailles imposed by the victorious allies on Germany after the First World War.
- -Economic destruction and inflation.
- -Failure of German government and the resultant political uncertainty.
- -Hitler's oratory skills and organizational abilities, easily succeeded in gaining popular support.
- -He dismissed the government and captured power.

## What were the features of Hitler's rule in Germany?

- -Socialists, Communists, Jews and Democrats Were executed.
- -Hitler held the Jews responsible for Germany's ruin and humiliation.
- -Jews were massacred enmasse in specially built concentration camps.
- -This is known as the Holocaust.

- -A military force 'Brown Shirts' and a secret police troop 'Gestapo' were in charge of assaulting and massacring the Jews.
- -Hitler projected the purity of the Aryan race and argued that Aryans should rule the world.
- -He deified the Aryans ancestry of the Germans.
- -All other political parties, except the Nazis, were banned.
- -Trade unions also were banned.

- -Military service was made compulsory.
- -Hitler incited a spirit of revenge among the Germans against the terms of the Treaty of Versailles.
- -He used newspapers, radio, cinema, and education systems widely to propagate the ideologies of Nazism.
- -Hitler adopted an aggressive foreign policy.
- -He attacked Austria and Czechoslovakia.
- -Germany formed alliance with Italy and Japan.
- -It was opposed by other countries.
- -Ultimately this led to the outbreak of another world war.