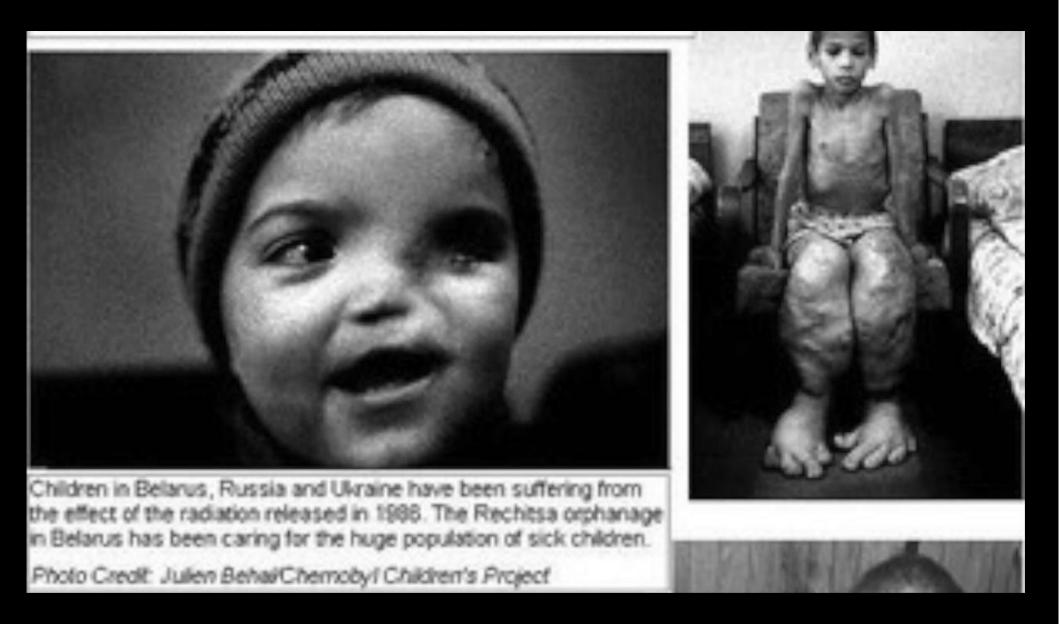

### Consequences of Second world war

- -Over 10 million people died.
- -Economic system of European countries was Destroyed.
- -European dominance in world diminished.
- -Freedom movements in Asia and Africa Intensified.
- -America and Soviet Union emerged as global Powers.
- -In a bid to preserve and maintain world peace, the United Nations Organization (UNO) was formed.

# War affects both innocents and culprits. Prepare a note on the lessons that we can imbibe from the First and Second World Wars.

- -Many people were killed on the part of the innocent and the culprits.
- -The economy of the two parties were destroyed.
- -Agriculture, industry and communication system of the two parties were destroyed.
- -Poverty, unemployment and inflation of the two parties were increased.