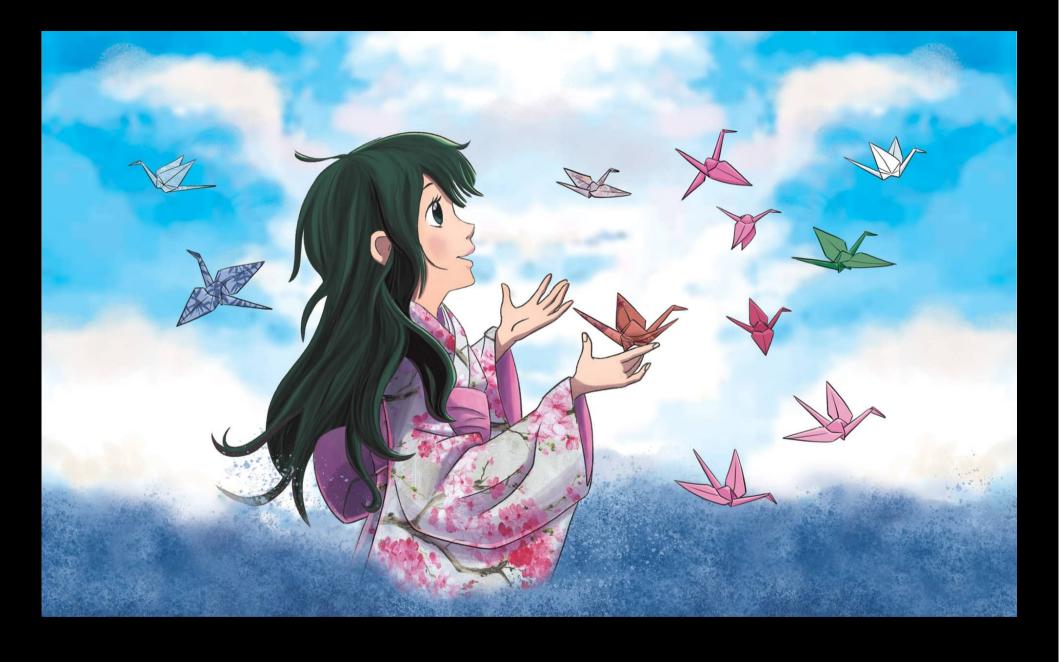

#### Sadaco

Sadaco Sasuki, a Japanese girl, was a victim of the radiation from atomic bombing at Hiroshima. The paper cranes she made when bed-ridden became the symbol of anti-war feeling.

BIJU KK, HST SS, GHSS TUVVUR, MALAPPURAM. 9895695437