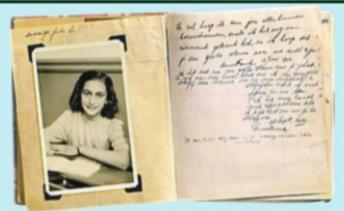

#### **Anne Frank's Diary**

Anne Frank's diary entries are the testament of the assault and cruelty of Nazi rule. Anne Frank, along with her family, went into hiding during the war, but, were caught later. Anne Frank and her sister were detained in the Auschwitz concentration camp. Both of them died in the same camp.