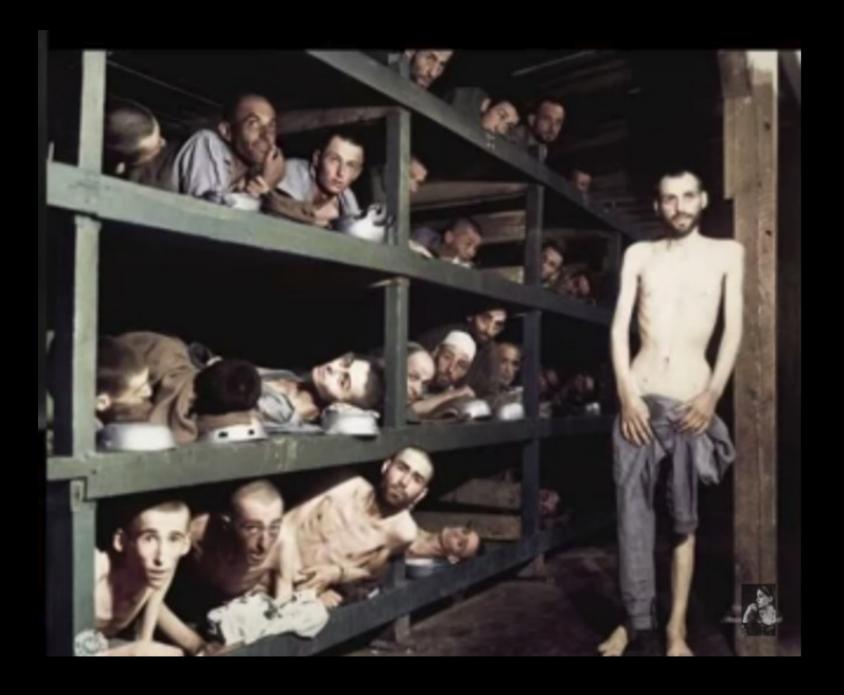

## What were the features of Hitler's rule in Germany?

- -Socialists, Communists, Jews and Democrats Were executed.
- -Hitler held the Jews responsible for Germany's ruin and humiliation.
- -Jews were massacred enmasse in specially built concentration camps.
- -This is known as the Holocaust.

- -A military force 'Brown Shirts' and a secret police troop 'Gestapo' were in charge of assaulting and massacring the Jews.
- -Hitler projected the purity of the Aryan race and argued that Aryans should rule the world.
- -He deified the Aryans ancestry of the Germans.
- -All other political parties, except the Nazis, were banned.
- -Trade unions also were banned.