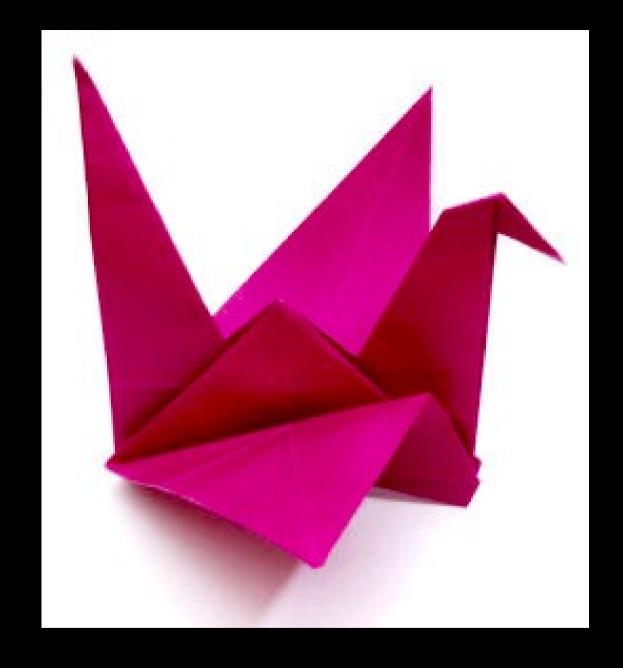

#### Sadaco

Sadaco Sasuki, a Japanese girl, was a victim of the radiation from atomic bombing at Hiroshima. The paper cranes she made when bed-ridden became the symbol of anti-war feeling.

BIJU KK, HST SS, GHSS TUVVUR, MALAPPURAM. 9895695437