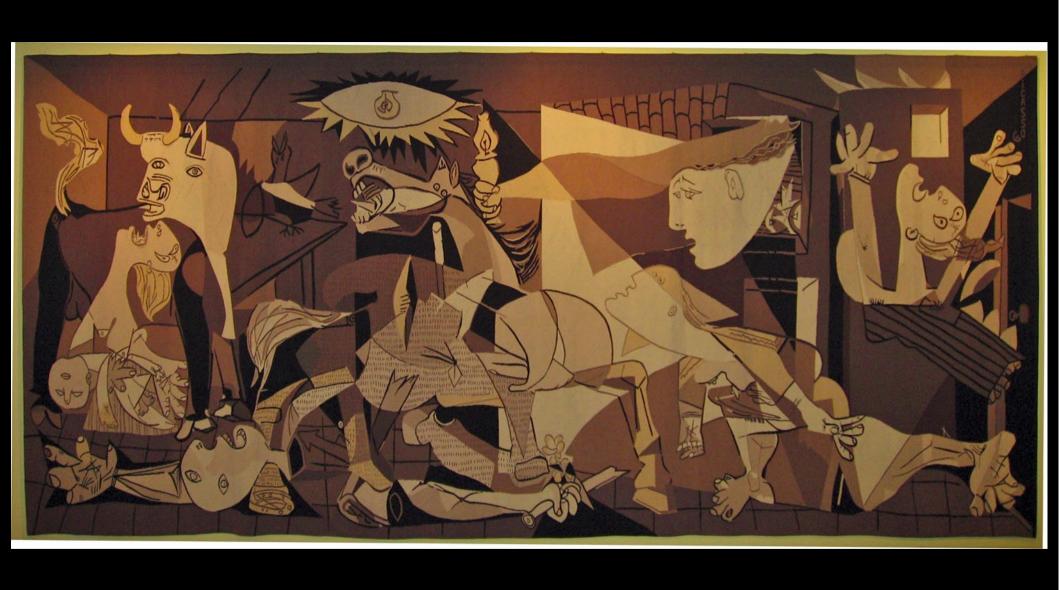

## Fascism in Italy and Nazism in Germany defy world peace. Substantiate

-The invasion of neighbouring countries by Italy and Germany, which had adopted an aggressive foreign policy, threatened world peace and led to World War II.

## Second World War that lasted from 1939 to 1945. (Background (Causes) of the Second World War)

- -Following the Peace Treaty at Paris in 1919, the victorious nations shared the colonies of the defeated nations.
- -Neither Germany nor Italy had any colony or market.
- -Italy and Germany planned to conquer colonies and attack weak nations.
- -Formation Alliance