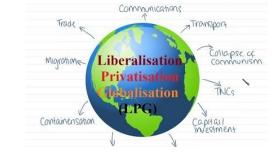

## 12) What are the features of Neo Imperialism?Complete the table.

| Privatization | Liberalization | Globalization |
|---------------|----------------|---------------|
|               |                |               |
|               |                |               |
|               |                |               |
|               |                |               |