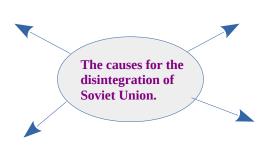

Lesson & LO :WORLD IN THE TWENTIETH CENTURY-United Nations, Decolonisation, cold war, Non-Aligned movement, West Asia, Disintegration of the Soviet Union, Neo-Imperialism

1) Which international organization was formed for world peace after Second World War ? What are its goals?