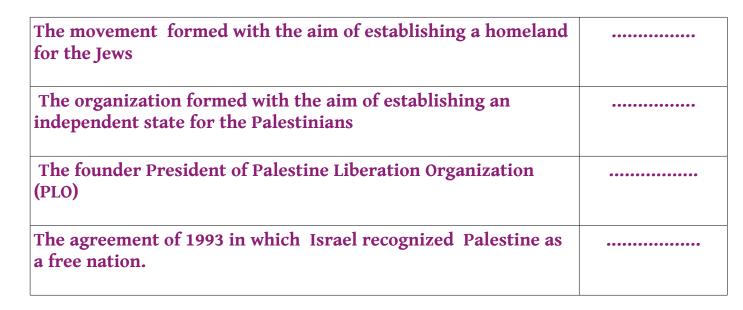

6)Write a note on Non-Aligned Movement.

- 7).Describe how the Balfour Declaration helped the formation of Israel.
- 8) Complete the table given below.

9) Complete the word web

10) What is Neo-Imperialism?What are the steps taken by multinational companies to control the resources and assets of the third world countries?