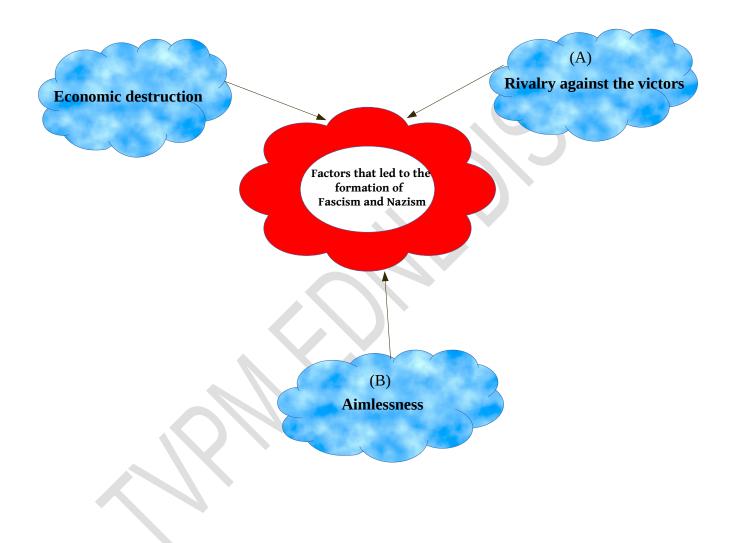

# 10. Find the factors that led to the formation of fascism in Italy and Nazism in Germany.