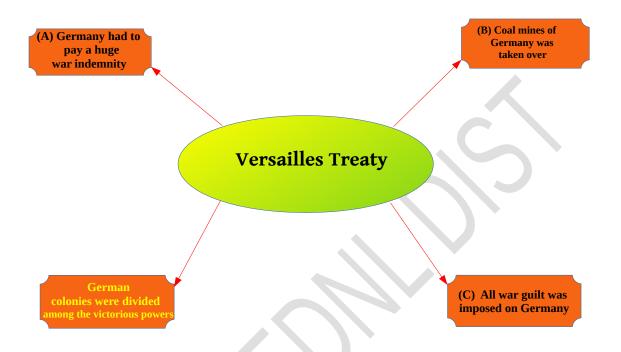

#### 8. Complete the diagram.

9. Name the movements formed in connection with Aggressive nationalism.