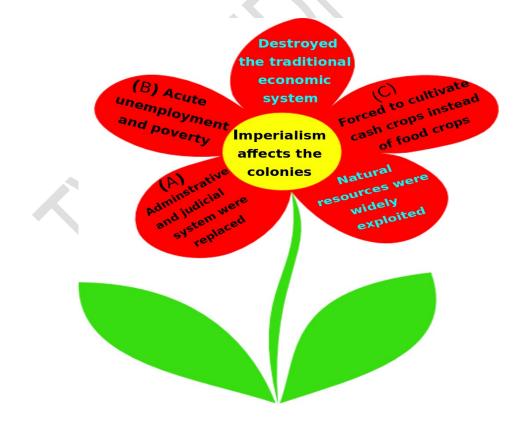

## Thiruvananthapuram Revenue District Social Science I



# 1. From Capitalism to Imperialism - Arrange the incidents & complete the flow chart

( Factory System, Capitalism, Colonisation, Imperialism, Industrial Revolution)



#### 2.Arrange in Chronological Order and complete the chart.



3 .How did imperialism affect the colonies ?



#### 4 .Complete the sundial.



#### 5 .Impacts of Economic Depression In America.



### 6 . Fill the petals



### 7 . Complete the flow chart based on events of the First World War



#### 8. Complete the diagram.



9. Name the movements formed in connection with Aggressive nationalism.



# 10. Find the factors that led to the formation of fascism in Italy and Nazism in Germany.