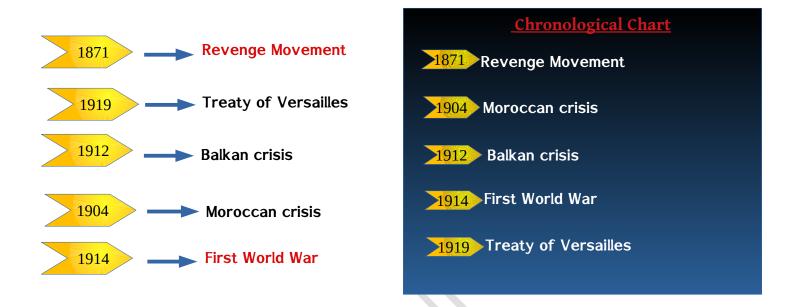

#### 2.Arrange in Chronological Order and complete the chart.

3 .How did imperialism affect the colonies ?