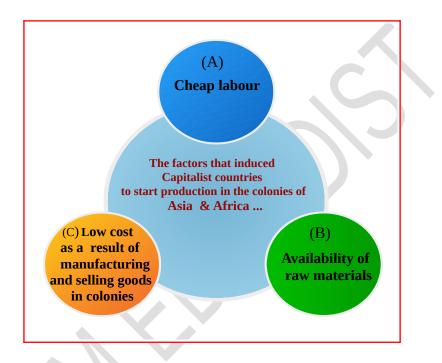

#### 2.Arrange in Chronological Order and complete the chart.

3 .How did imperialism affect the colonies ?