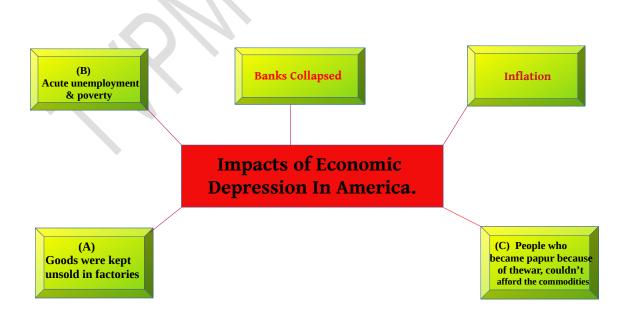

## Thiruvananthapuram Revenue District Social Science I



# 1. From Capitalism to Imperialism - Arrange the incidents & complete the flow chart

( Factory System, Capitalism, Colonisation, Imperialism, Industrial Revolution)



#### 2.Arrange in Chronological Order and complete the chart.



3 .How did imperialism affect the colonies ?



#### 4 .Complete the sundial.



#### 5 .Impacts of Economic Depression In America.



### 6 . Fill the petals



### 7 . Complete the flow chart based on events of the First World War



#### 8. Complete the diagram.



9. Name the movements formed in connection with Aggressive nationalism.



# 10. Find the factors that led to the formation of fascism in Italy and Nazism in Germany.