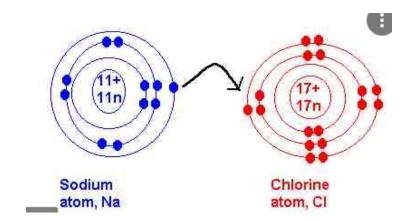

## **Readiness Class-02**

1. Among the following, identify the electronic configuration of Noble gas ?

2. Which atom loses electron during the formation of Sodium Chloride ?

- 3. Compounds formed by the combination of charged ions are known as Ionic compounds. Give one example
- 4. What is meant by  $\mathbf{Mg}^{2+}$  ion?