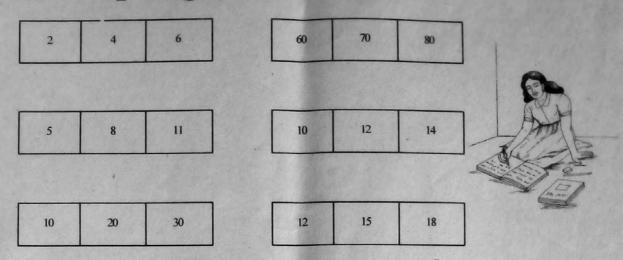

## സംഖ്യാ പാറ്റേൺ നിലവാരസൂചിക

ഇടതു വശത്തുള്ള പാറ്റേണിനു യോജിച്ച പാറ്റേൺ വലതു വശത്തു നിന്നും കണ്ടെത്തി വരച്ച് യോജിപ്പിക്കു.

• അടുത്ത ചിത്രം വരയ്ക്കു.

• ഒരു സംഖ്യാപാറ്റേൺ നിർമിക്കു.