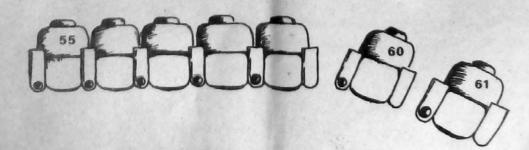

• അച്ഛന്റെ സീറ്റുമുതൽ ചേച്ചിയുടെ സീറ്റുവരെ ക്രമമായി നമ്പർ എഴുതു.

അച്ഛന്റെ സീറ്റിനും അമ്മയുടെ സീറ്റിനും ഇടയിലുള്ള സീറ്റുകൾ എത്ര?

അനുവിന്റെ സീറ്റിന് നമ്പർ നൽകു

അപ്പൻ 55 അനു 58 അമ്മ 60 Calal 61

വർക്ക്ഷീറ്റ് 2 അനുവിന്റെ സീറ്റ് അനുവിനും കുടുംബത്തിനും കിട്ടിയ സീറ്റ് നമ്പറുകൾ നോക്കു.