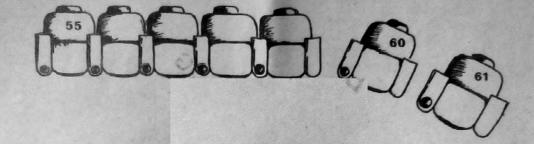

• അച്ഛന്റെ സീറ്റുമുതൽ ചേച്ചിയുടെ സീറ്റുവരെ ക്രമമായി നമ്പർ എഴുതു.

അച്ഛന്റെ സീറ്റിനും അമ്മയുടെ സീറ്റിനും ഇടയിലുള്ള സീറ്റുകൾ എത്ര?

അനുവിന്റെ സീറ്റിന് നമ്പർ നൽകു

അപ്പൻ 55 അനു 58 അമ്മ 60 Calal 61

വർക്ക്ഷീറ്റ് 2 അനുവിന്റെ സീറ്റ് അനുവിനും കുടുംബത്തിനും കിട്ടിയ സീറ്റ് നമ്പറുകൾ നോക്കു.