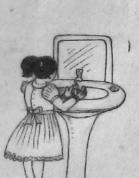

## ആരോഗ്യം

വർക്ക്ഷീറ്റ് 3 ശരിയായ ആരോഗൃശീലങ്ങൾക്ക് നിറം നൽകൂ

പല്ല് തേയ്ക്കുന്നു.

ആഹാരം കഴിച്ചുകൊണ്ട് ടി.വി. കാണുന്നു.

കുളിക്കുന്നു.

h

നഖം മുറിക്കുന്നു.

കൈ കഴുകുന്നു.

നഖം കടിക്കുന്നു.

ആഹാരം തുറന്നുവെക്കുന്നു.

• ഇനിയും ഉണ്ടല്ലോ നാം പാലിക്കേണ്ട ആരോഗൃശീലങ്ങൾ. ഏതെങ്കിലും ഒന്ന് എഴുതു. ചിത്രം വരച്ചാലും മതി.